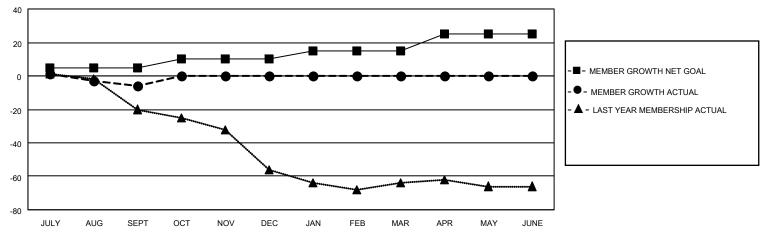

## GOALS AND ACTUAL MEMBERS CUMULATIVE

| DROPPED CLUBS: 0 |    | 11 CLUBS OF 35 ADDED 1 OR<br>MORE NEW MEMBERS | GENDER DISTRIBUTION                |              |  |
|------------------|----|-----------------------------------------------|------------------------------------|--------------|--|
|                  |    | MORE NEW MEMBERS                              | MALE                               | 746 (71.94%) |  |
|                  |    |                                               | FEMALE 290 (27.97%)                |              |  |
| DROPPED MEMBERS  |    |                                               | NON BINARY                         | 0 (0.00%)    |  |
|                  |    |                                               | PREFER NOT TO ANSWER               | 1 (0.10%)    |  |
| DECEASED         | 1  |                                               |                                    |              |  |
| CLUB CANCELLED   | 0  | CLICK HERE FOR CUMULATIVE                     | TOTAL FAMILY UNIT MEMBERS 99       |              |  |
| OTHER            | 30 | MEMBERSHIP DATA                               |                                    |              |  |
| TOTAL            | 31 |                                               | FAMILY MEMBERS PAYING HALF DUES 50 |              |  |
|                  |    |                                               |                                    |              |  |